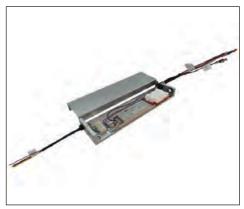

|
| No-load power              | <0.5W                 |

### **PRODUCT SPECIFICATIONS**

#### LED Emergency inverter

| Rated supply voltage       | 220-240V         |
|----------------------------|------------------|
| Frequency                  | 50/60Hz          |
| Input current              | 40mA             |
| Input power                | 4W               |
| Power factor               | 0.5C             |
| Charge current             | 200mA            |
| Recharge hours             | 20h              |
| EM LED current LED         | 40 -400mA        |
| EM LED voltage             | 6-60V            |
| EM LED power LED           | 2.4W             |
| Max. casing temperature to | 70 °C            |
| Battery type               | Ni-Cd 3.6V 3.0Ah |

#### **PHOTO**





#### **DIMENSIONS**





Subject to change without notice, errors and omission excepted. Always make sure to use the most recent release.