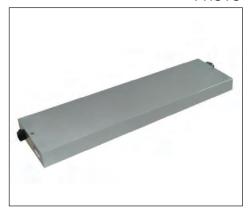

|
| No-load power              | <0.5W                 |

### **PRODUCT SPECIFICATIONS**

#### LED Emergency inverter

| Rated supply voltage       | 220-240V         |
|----------------------------|------------------|
| Frequency                  | 50/60Hz          |
| Input current              | 40mA             |
| Input power                | 4W               |
| Power factor               | 0.5C             |
| Charge current             | 200mA            |
| Recharge hours             | 20h              |
| EM LED current LED         | 40 -400mA        |
| EM LED voltage             | 6-60V            |
| EM LED power LED           | 2.4W             |
| Max. casing temperature to | 70 °C            |
| Battery type               | Ni-Cd 3.6V 3.0Ah |

#### **PHOTO**





#### **DIMENSIONS**





Subject to change without notice, errors and omission excepted. Always make sure to use the most recent release.